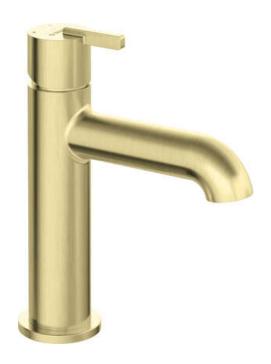

## SILIA Washbasin tap

Product code: BQS\_R20M EAN: 5907650826897 Color: brushed gold Warranty [years]: 7

| Mixer                  |                      |
|------------------------|----------------------|
| Finish                 | brushed gold         |
| Mixer type             | single-handle, mixer |
| Installation method    | standing             |
| Flow class [Vmin]      | Z - 4-9 l/min        |
| Acoustic group [db]    | I (x ≤ 20)           |
| Mixer cartridge        |                      |
| Ceramic cartridge size | 25 mm                |
| Spouts                 |                      |
| Spout type             | still                |
| Mixer spout range [mm] | 110                  |
| Material               | brass                |
| Aerators               |                      |
| Aerator type           | swivel, flat         |
| Aerator size           | M18                  |
| Connecting hoses       |                      |
| Length [mm]            | 450                  |
| Installation thread    | 3/8"                 |
| Connection thread      | M10                  |
|                        |                      |

## Features:

- \* Noble form and timeless simplicity
- The mounting sleeve facilitates the installation of the mixer
- The movable aerator allows you to direct the water stream
- Only the best materials, the quality of which has been confirmed by laboratory tests
- The mixer is equipped with a stream aerator
- The mixer body is made of the highest quality brass
- 45 cm connection hoses included
- Z flow class (4-9 Vmin) allowing for water consumption reduction
- The offer includes a cleaning agent for fixtures in all colors
- Innovative and easy to maintain brushed gold coating