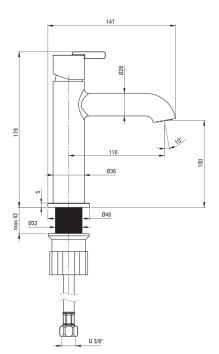

## SILIA Washbasin tap

Product code: BQS\_R20M EAN: 5907650826897 Color: brushed gold Warranty [years]: 7

| Mixer                  |                      |
|------------------------|----------------------|
| Finish                 | brushed gold         |
| Mixer type             | single-handle, mixer |
| Installation method    | standing             |
| Flow class [Vmin]      | Z - 4-9 l/min        |
| Acoustic group [db]    | I (x ≤ 20)           |
| Mixer cartridge        |                      |
| Ceramic cartridge size | 25 mm                |
| Spouts                 |                      |
| Spout type             | still                |
| Mixer spout range [mm] | 110                  |
| Material               | brass                |
| Aerators               |                      |
| Aerator type           | swivel, flat         |
| Aerator size           | M18                  |
| Connecting hoses       |                      |
| Length [mm]            | 450                  |
| Installation thread    | 3/8"                 |
| Connection thread      | M10                  |
|                        |                      |